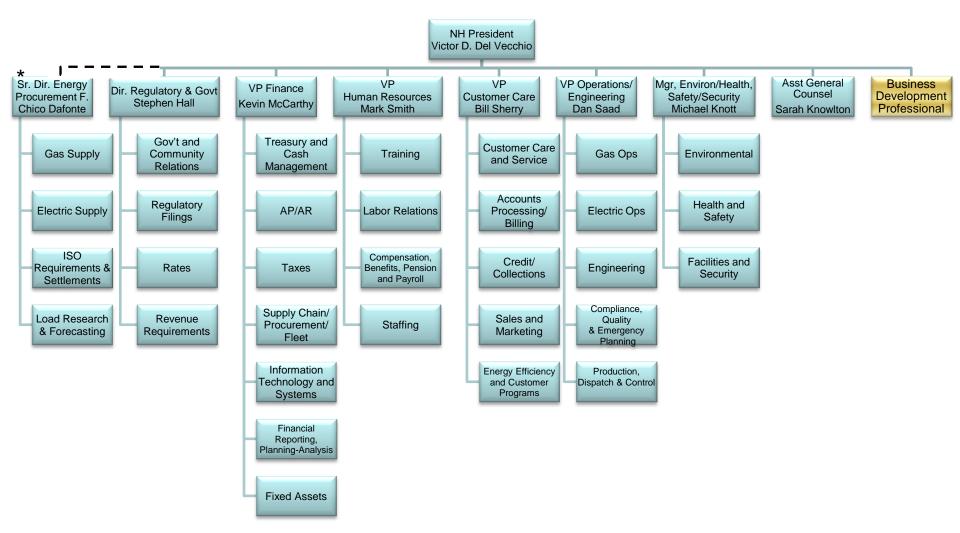

5003 / 5004 Monthly Report of Transition Progress (per Settlement V.C.1) For the Month September 2013

Granite State Electric Company and EnergyNorth Natural Gas d/b/a Liberty (Energy) Utilities

**MONTHLY REPORT OF TRANSITION PROGRESS** 

For the Month of September 2013

5003 / 5004 Monthly Report of Transition Progress Attachment A – Supporting Detail (per Settlement V.C.1.b. (i-iv)) For the Month September 2013