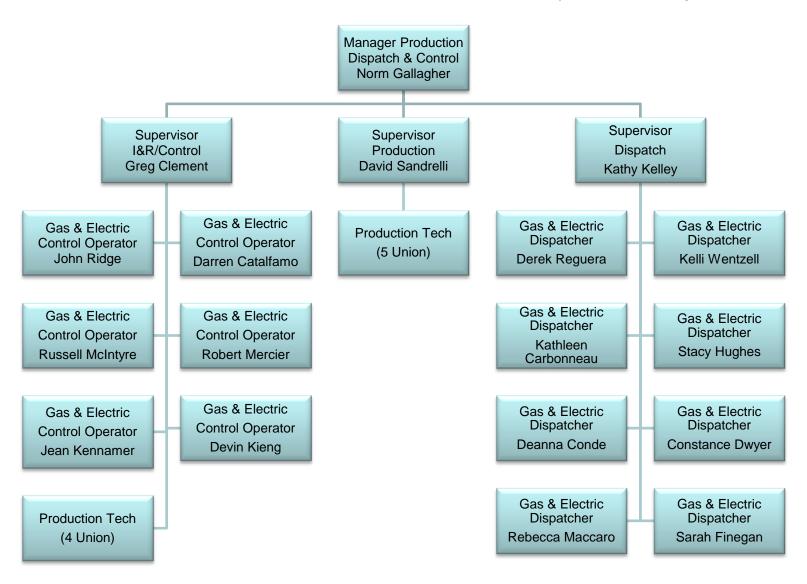

5003 / 5004 Monthly Report of Transition Progress (per Settlement V.C.1) For the Month September 2013

Granite State Electric Company and EnergyNorth Natural Gas d/b/a Liberty (Energy) Utilities

**MONTHLY REPORT OF TRANSITION PROGRESS** 

For the Month of September 2013

5003 / 5004 Monthly Report of Transition Progress Attachment A – Supporting Detail (per Settlement V.C.1.b. (i-iv)) For the Month September 2013