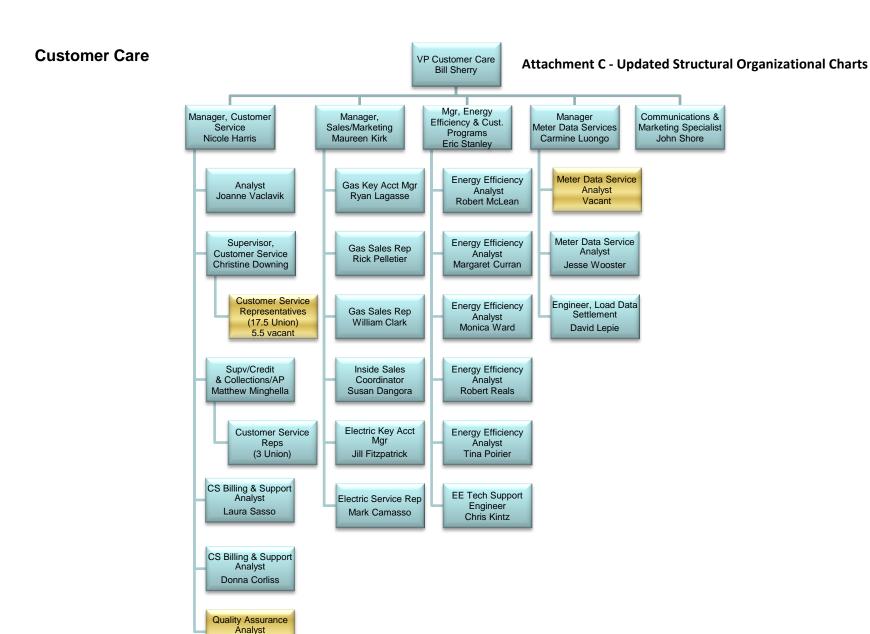

|

## Attachment B.3 – IT Change Requests

There are no change requests for this month.

5003 / 5004 Monthly Report of Transition Progress Attachment C – Updated Structural Organizational Charts (per Settlement V.C.1.b. (vi)) For the Month September 2013

# Attachment C – Updated Structural Organizational Charts

Please see attached.

# Granite State and EnergyNorth under Liberty Energy Utilities (New Hampshire) Corp



<sup>\*</sup>Given the shared services provided by the Energy Procurement Department to NH and other Liberty organizations, this department now reports to the President, Liberty Utilities, with a dotted line reporting relationship to the NH President. No change in the services provided to NH, however, results from these reporting relationships.























Vacant







## **Operations/Engineering**





### Operations/Gas