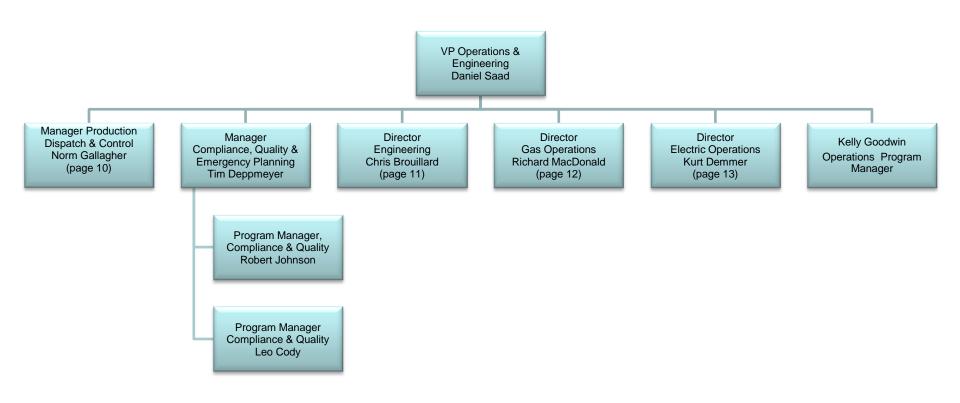

5003 / 5004 Monthly Report of Transition Progress (per Settlement V.C.1) For the Month September 2013

Granite State Electric Company and EnergyNorth Natural Gas d/b/a Liberty (Energy) Utilities

**MONTHLY REPORT OF TRANSITION PROGRESS** 

For the Month of September 2013

5003 / 5004 Monthly Report of Transition Progress Attachment A – Supporting Detail (per Settlement V.C.1.b. (i-iv)) For the Month September 2013