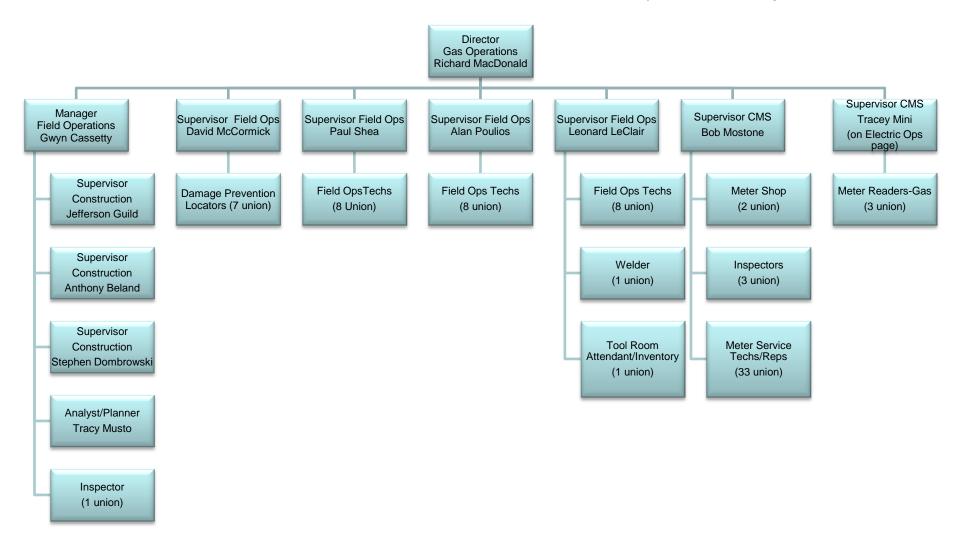

5003 / 5004 Monthly Report of Transition Progress (per Settlement V.C.1) For the Month September 2013

Granite State Electric Company and EnergyNorth Natural Gas d/b/a Liberty (Energy) Utilities

**MONTHLY REPORT OF TRANSITION PROGRESS** 

For the Month of September 2013

5003 / 5004 Monthly Report of Transition Progress Attachment A – Supporting Detail (per Settlement V.C.1.b. (i-iv)) For the Month September 2013