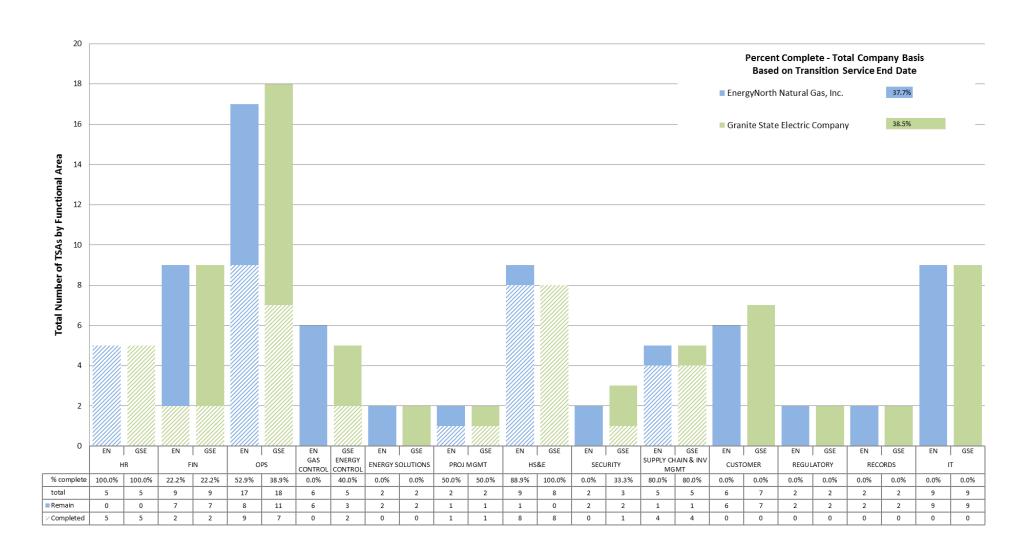

5003 / 5004 Monthly Report of Transition Progress (per Settlement V.C.1) For the Month September 2013

Granite State Electric Company and EnergyNorth Natural Gas d/b/a Liberty (Energy) Utilities

**MONTHLY REPORT OF TRANSITION PROGRESS** 

For the Month of September 2013

5003 / 5004 Monthly Report of Transition Progress Attachment A – Supporting Detail (per Settlement V.C.1.b. (i-iv)) For the Month September 2013