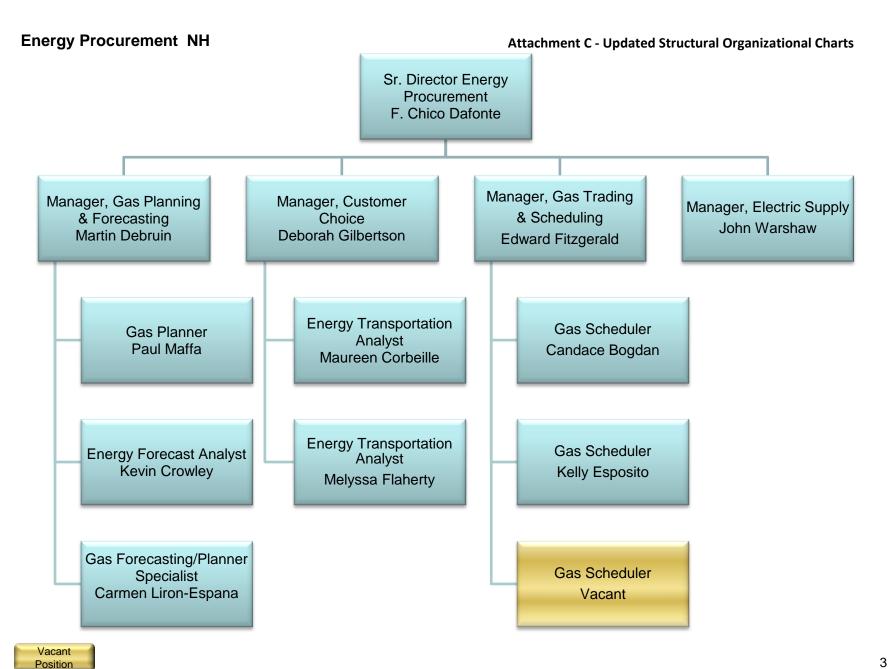

5003 / 5004 Monthly Report of Transition Progress (per Settlement V.C.1) For the Month September 2013

Granite State Electric Company and EnergyNorth Natural Gas d/b/a Liberty (Energy) Utilities

**MONTHLY REPORT OF TRANSITION PROGRESS** 

For the Month of September 2013

5003 / 5004 Monthly Report of Transition Progress Attachment A – Supporting Detail (per Settlement V.C.1.b. (i-iv)) For the Month September 2013